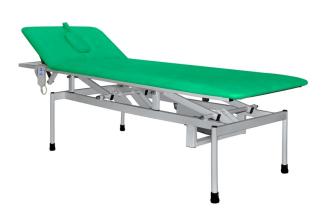

## Commercial offer for organizations and medical institutions

1. Electric massage couch KME medical

**Price 34,040.0 uah** (including VAT and delivery cost to your Nova Poshta department)

Model: KME Height: 600-860 Length: 650 Width: 1950 Please consider our commercial offer for the supply of rehabilitation and assistance products for people with disabilities.