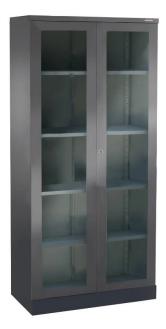

## Commercial offer for organizations and medical institutions

 Double-leaf medical laboratory cabinet ShL-2-N
Price 40,747.0 uah (including VAT and delivery cost to your Nova Poshta department)

Model: ШЛ-2-Н