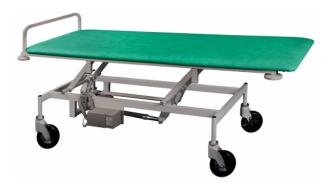

## Commercial offer for organizations and medical institutions

1. Patient transfer trolley, electric trolley for transporting patients with TPBE

**Price 35,831.0 uah** (including VAT and delivery cost to your Nova Poshta department)

Model: ТПБЕ

Please consider our commercial offer for the supply of rehabilitation and assistance products for people with disabilities.

Our organization has been operating in the medical products market since 1993. Confirmation of this is the presence of licenses for the sale of medical products. In recent years, exclusive contracts have been signed with importers for the following products: