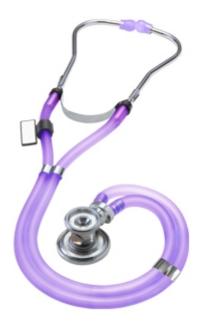

## Stethoscope MDF 767 ICH Sprague Rappaport Lilac Price 1,590.0 uah (including VAT and delivery cost to your Nova Poshta department)

Model: 767-ICH Age group: Adult Please consider our commercial offer for the supply of rehabilitation and assistance products for people with disabilities.