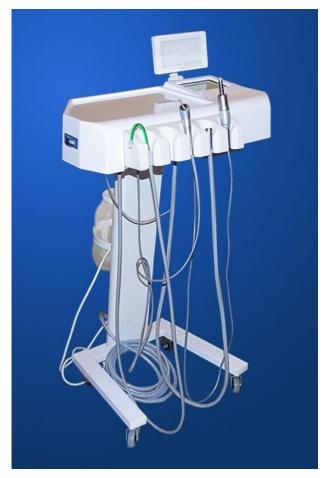

## Commercial offer for organizations and medical institutions

 Dental pneumoelectric unit SPEU-1 ejector type saliva ejector
Price 39,500.5 uah (including VAT and delivery cost to your Nova Poshta department)

Model: СПЕУ-1

Please consider our commercial offer for the supply of rehabilitation and assistance products for people with disabilities.

Our organization has been operating in the medical products market since 1993. Confirmation of this is the presence of licenses for the sale of medical products. In recent years, exclusive contracts have been signed with importers for the following products: