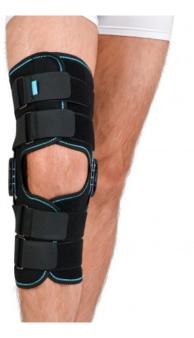

## Commercial offer for organizations and medical institutions

1. Neoprene articulated knee brace with adjustable bend angle (closed) (black) r.1

**Price 2,022.0 uah** (including VAT and delivery cost to your Nova Poshta department)

Model: 4032.1чор

Please consider our commercial offer for the supply of rehabilitation and assistance products for people with disabilities.

Our organization has been operating in the medical products market since 1993. Confirmation of this is the presence of licenses for the sale of medical products. In recent years, exclusive contracts have been signed with importers for the following products: