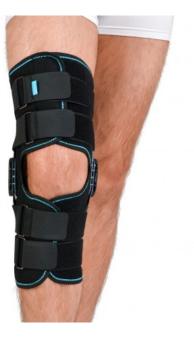

## Commercial offer for organizations and medical institutions

1. Neoprene articulated knee brace with adjustable bend angle (closed) (black) r.2

**Price 2,022.0 uah** (including VAT and delivery cost to your Nova Poshta department)

Model: 4032.240p

Please consider our commercial offer for the supply of rehabilitation and assistance products for people with disabilities.

Our organization has been operating in the medical products market since 1993. Confirmation of this is the presence of licenses for the sale of medical products. In recent years, exclusive contracts have been signed with importers for the following products: