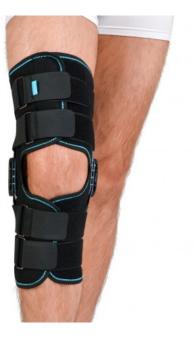

## Commercial offer for organizations and medical institutions

1. Neoprene articulated knee brace with adjustable bend angle (closed) (black) r.4

**Price 2,022.0 uah** (including VAT and delivery cost to your Nova Poshta department)

Model: 4032.440p

Please consider our commercial offer for the supply of rehabilitation and assistance products for people with disabilities.

Our organization has been operating in the medical products market since 1993. Confirmation of this is the presence of licenses for the sale of medical products. In recent years, exclusive contracts have been signed with importers for the following products: