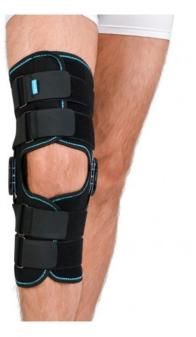

## Commercial offer for organizations and medical institutions

1. Neoprene articulated knee brace with adjustable angle (closed) (black) r.6

**Price 2,022.0 uah** (including VAT and delivery cost to your Nova Poshta department)

Model: 4032.6чор

Please consider our commercial offer for the supply of rehabilitation and assistance products for people with disabilities.

Our organization has been operating in the medical products market since 1993. Confirmation of this is the presence of licenses for the sale of medical products. In recent years, exclusive contracts have been signed with importers for the following products: