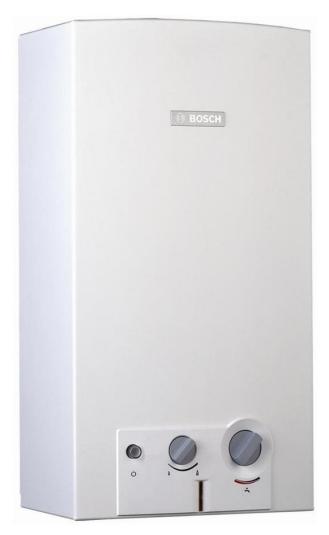

## Commercial offer for organizations and medical institutions

1. Geyser Bosch WR 15-2 B, 15 l/min., 26.2 kW, reg. powerful, battery ignition

**Price 12,000.0 uah** (including VAT and delivery cost to your Nova Poshta department)

Model: 7703331748

Please consider our commercial offer for the supply of rehabilitation and assistance products for people with disabilities.

Our organization has been operating in the medical products market since 1993. Confirmation of this is the presence of licenses for the sale of medical products. In recent years, exclusive contracts have been signed with importers for the following products: