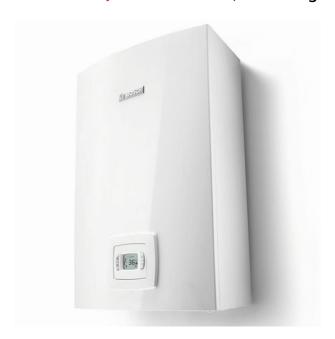

## **COMMERCIAL OFFER**

1. Geyser Bosch WTD 12 AME, turbocharged, 12 l/min., 20.8 kW, display, reg. powerful, electric ignition

Price 15,800.0 uah (including VAT and delivery cost to the address)

Model: 7736502892