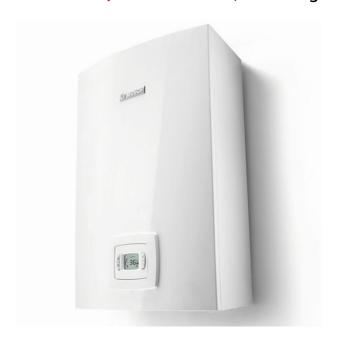

## **COMMERCIAL OFFER**

1. Geyser Bosch WTD 15 AME, turbocharged, 15 l/min., 25.4 kW, display, reg. powerful, electric ignition

Price 16,700.0 uah (including VAT and delivery cost to the address)

Model: 7736502893