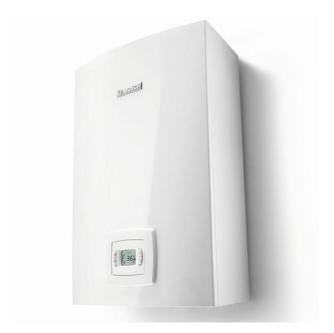

## Commercial offer for organizations and medical institutions

1. Geyser Bosch WTD 18 AME, turbocharged, 18 l/min., 31.6 kW, display, reg. powerful, electric ignition

**Price 18,200.0 uah** (including VAT and delivery cost to your Nova Poshta department)

Model: 7736502894

Please consider our commercial offer for the supply of rehabilitation and assistance products for people with disabilities.

Our organization has been operating in the medical products market since 1993. Confirmation of this is the presence of licenses for the sale of medical products. In recent years, exclusive contracts have been signed with importers for the following products: