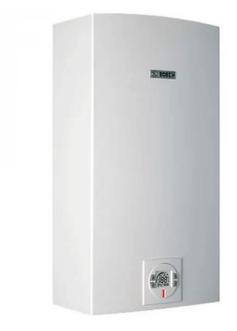

## **COMMERCIAL OFFER**

1. Geyser Bosch WTD 27 AME, turbocharged, 27 l/min., 47 kW, display, reg. powerful, electric ignition

Price 43,200.0 uah (including VAT and delivery cost to the address)

Please consider our commercial offer for the supply of rehabilitation and assistance products for people with disabilities.