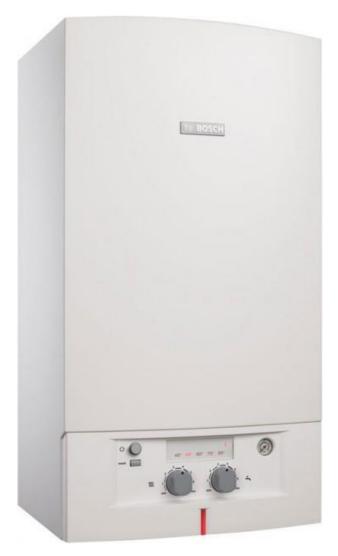

## **COMMERCIAL OFFER**

1. Boiler gas Bosch ZWA 24-2 K chimney, double-circuit, 24.4 kW, wall-mounted

Price 17,990.0 uah (including VAT and delivery cost to the address)

Model: 7736901489

Please consider our commercial offer for the supply of rehabilitation and assistance products for people with disabilities.