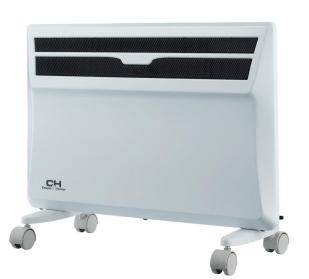

## **COMMERCIAL OFFER**

1. Electric convector Cooper&Hunter CH-1500MS 1500 W, 20 m2, IP24, mech. exercise

Price 1,399.0 uah (including VAT and delivery cost to the address)

Model: CH-1500MS

Please consider our commercial offer for the supply of rehabilitation and assistance products for people with disabilities.