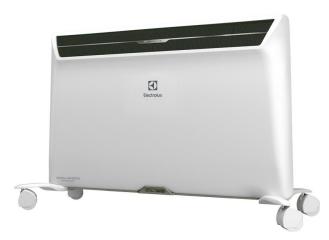

## Commercial offer for organizations and medical institutions

1. Electric convector Electrolux ECH/AGI-2500 2.5 kW, 25 m2, IP24, inverter control

**Price 3,159.0 uah** (including VAT and delivery cost to your Nova Poshta department)

Model: ECH/AGI-2500

Please consider our commercial offer for the supply of rehabilitation and assistance products for people with disabilities.

Our organization has been operating in the medical products market since 1993. Confirmation of this is the presence of licenses for the sale of medical products. In recent years, exclusive contracts have been signed with importers for the following products: