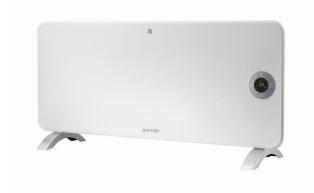

## **COMMERCIAL OFFER**

1. Electric convector Gorenje OptiHeat 2000 EWP, 1000/2000W, 20m2, electr. control,IP24,Wi-Fi, white

Price 3,069.0 uah (including VAT and delivery cost to the address)

Model: OptiHeat2000EWP