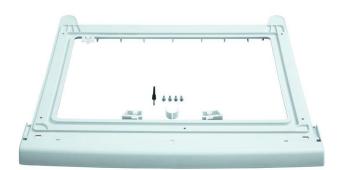

## **COMMERCIAL OFFER**

1. Bosch WTZ20410 mounting kit for connecting a washing machine to a tumble dryer

Price 499.0 uah (including VAT and delivery cost to the address)

Model: WTZ20410

Please consider our commercial offer for the supply of rehabilitation and assistance products for people with disabilities.