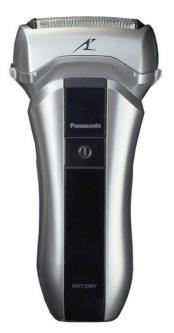

## Commercial offer for organizations and medical institutions

1. Electric shaver Panasonic ES-CT21-S820

**Price 4,999.0 uah** (including VAT and delivery cost to your Nova Poshta department)

Model: ES-CT21-S820