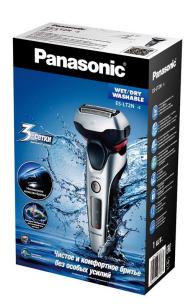

## Commercial offer for organizations and medical institutions

Electric shaver Panasonic ES-LT2N-S820
Price 4,999.0 uah (including VAT and delivery cost to your Nova Poshta department)

Model: ES-LT2N-S820