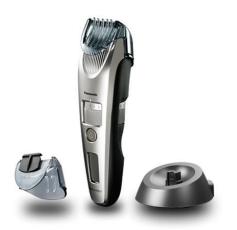

## **COMMERCIAL OFFER**

1. Clipper Panasonic ER-SB60-S820

Price 4,499.0 uah (including VAT and delivery cost to the address)

Model: ER-SB60-S820

Please consider our commercial offer for the supply of rehabilitation and assistance products for people with disabilities.