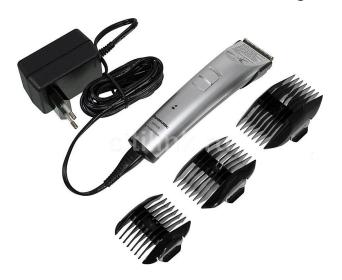

## **COMMERCIAL OFFER**

1. Clipper Panasonic ER1420S520

Price 2,199.0 uah (including VAT and delivery cost to the address)

Model: ER1420S520

Please consider our commercial offer for the supply of rehabilitation and assistance products for people with disabilities.