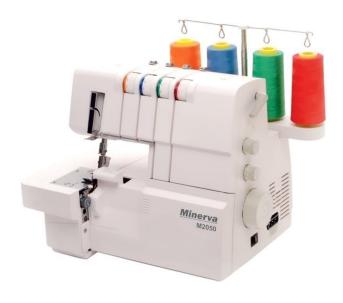

## **COMMERCIAL OFFER**

1. Overlocker Minerva M2050, 120 W, 17 sewing operations, 1100 sti/min **Price 7,999.0 uah** (including VAT and delivery cost to the address)

Model: M-M2050

Please consider our commercial offer for the supply of rehabilitation and assistance products for people with disabilities.