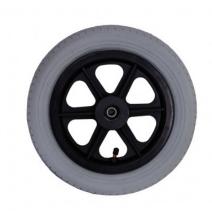

## 1. 12" rear steel wheel

**Price 0.0 uah** (including VAT and delivery cost to your Nova Poshta department)

Model: WH-12 Disc material: steel tire material: rubber

Type: rear

Wheel/rim diameter: 12"

Please consider our commercial offer for the supply of rehabilitation and assistance products for people with disabilities.