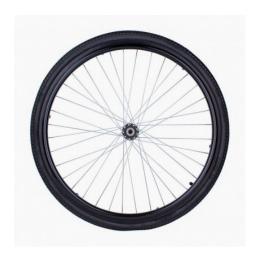

## Commercial offer for organizations and medical institutions

1. 24" x 1%" cast rear wheel for wheelchairs

Price 2,499.0 uah (including VAT and delivery cost to your Nova Poshta department)

Model: OSD-WH-PU

Type: rear

Wheel/rim diameter: 24"

Please consider our commercial offer for the supply of rehabilitation and assistance products for people with disabilities.

Our organization has been operating in the medical products market since 1993. Confirmation of this is the presence of licenses for the sale of medical products. In recent years, exclusive contracts have been signed with importers for the following products: