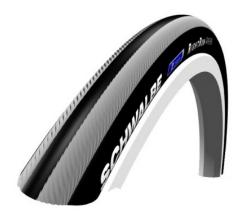

## Commercial offer for organizations and medical institutions

1. Tires Schwalbe "RightRun" 25-540, 10282387.01 **Price 563.0 uah** (including VAT and delivery cost to your Nova Poshta department)

Model: 10282387.01