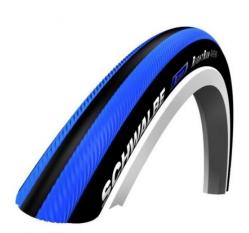

## Commercial offer for organizations and medical institutions

1. Tires Schwalbe "RightRun" 25-540, 10282388.01

Price 563.0 uah (including VAT and delivery cost to your Nova Poshta department)

Model: 10282388.01