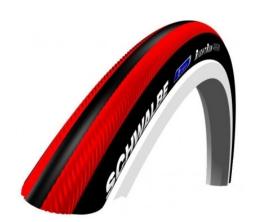

## Commercial offer for organizations and medical institutions

1. Tires Schwalbe "RightRun" 25-540, 10282389.01 **Price 563.0 uah** (including VAT and delivery cost to your Nova Poshta department)

Model: 10282389.01