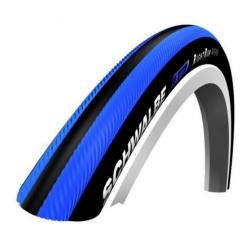

## Commercial offer for organizations and medical institutions

1. Tires Schwalbe "RightRun" 25-540

**Price 1,125.0 uah** (including VAT and delivery cost to your Nova Poshta department)

Model: Schwalbe Right Run