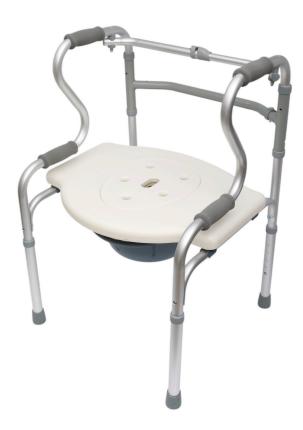

## Commercial offer for organizations and medical institutions

1. Walking Frame with Sanitary Equipment MED1-SC4015X-A **Price 3,499.0 uah** (including VAT and delivery cost to your Nova Poshta department)

Model: MED1-SC4015X-A Level 2 minimum height: 50 см Max Height: 87 см Maximum height 2nd level: 60 см Maximum load: 136 кг Minimum Height: 77 см Tip diameter: 3 см Weight: 4.2 кг Width between handrails: 45 см Please consider our commercial offer for the supply of rehabilitation and assistance products for people with disabilities.