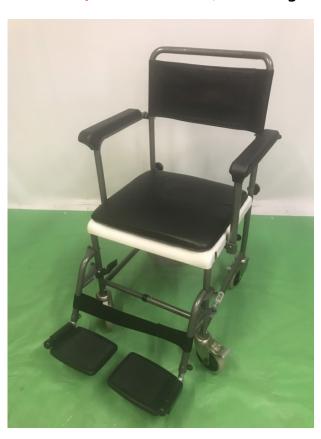

## 1. Wheelchair with toilet

## Price 2,490.0 uah (including VAT and delivery cost to the address)

Model: 45-50-NOV-TUA1 armrests: Folding Back: Unregulated

footrests: Removable folding

Front wheels: cast Maximum load: 120 kg rear wheels: cast Seat width: 45 cm

Seat and back upholstery: Leatherette

Type of wheelchair: Wheelchair with sanitary

device

Weight: 15 kg

Wheelchair drive type: Manual wheelchair frame type: monolithic

wheelchair width: 50.0 cm

Please consider our commercial offer for the supply of rehabilitation and assistance products for people with disabilities.