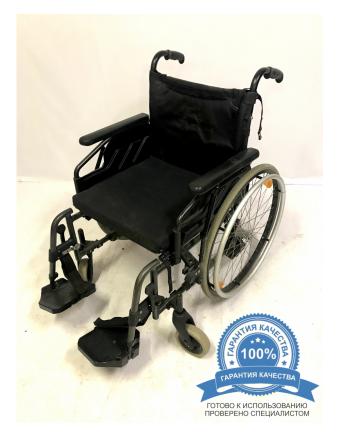

## Commercial offer for organizations and medical institutions

Wheelchair wheelchair chair German Sopur, 47 cm seat.
Price 4,490.0 uah (including VAT and delivery cost to your Nova Poshta department)

Model: 47-66-SOP-SKL armrests: Removable folding Front wheels: cast Maximum load: 130 kg rear wheels: cast Seat width: 47 cm Weight: 16 Wheelchair drive type: Manual wheelchair width: 65 cm Please consider our commercial offer for the supply of rehabilitation and assistance products for people with disabilities.