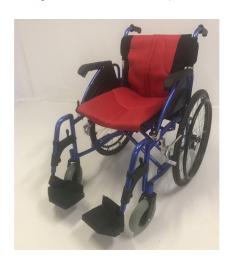

## 1. Wheelchair KKD New, Wide!

Price 5,500.0 uah (including VAT and delivery cost to the address)

Model: 46-69-KKD-SKL

armrests: Removable folding

Back: Unregulated

footrests: Removable and folding with height

adjustment

frame material: steel Front wheels: cast

Guarantee period: 12 months

Maximum load: 130 kg rear wheels: Pneumatic Seat width: 46 cm

Type of wheelchair: Standard

Weight: 16 kg

Wheelchair drive type: Manual wheelchair frame type: folding

wheelchair width: 69 cm

Please consider our commercial offer for the supply of rehabilitation and assistance products for people with disabilities.

Our organization has been operating in the medical products market since 1993. Confirmation of this is the presence of licenses for the sale of medical products. In recent years, exclusive contracts have been signed with importers for the following products: