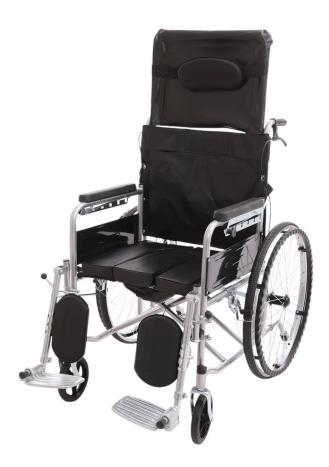

## Wheelchair with toilet (sanitary equipment) Gertrude Price 7,999.0 uah (including VAT and delivery cost to your Nova Poshta department)

Model: MED1-L07 Anti-tipping device: Есть armrests: Фиксированные Availability of a toilet: Есть Back: Регулируемая footrests: Съемно-откидные с регулировкой высоты и наклона и ортопедической подушкой под голень frame material: Сталь Front wheels: Литые Guarantee period: 12 месяцев Maximum load: 100 кг rear wheels: Литые Seat and back upholstery: Искусственная кожа Seat depth: 42 см Type of wheelchair: Функциональное Weight: 18 кг Wheelchair drive type: Ручной wheelchair frame type: Складная wheelchair width: 67 см Бренд: MED1