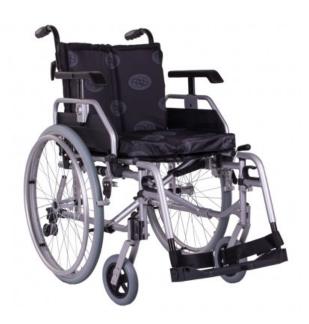

## Light wheelchair "LIGHT MODERN" OSD-MOD-LWS2-\*\* Price 18,999.0 uah (including VAT and delivery cost to your Nova Poshta department)

Model: OSD-MOD-LWS2-\*\* armrests: Съемно-откидные с регулировкой по высоте Back: Нерегулируемая Brand: OSD footrests: Съемно-откидные с регулировкой высоты frame material: Алюминий Front wheels: Литые Guarantee period: 12 мес Maximum load: 120 кг rear wheels: Литые Type of wheelchair: Стандартное Weight: 17.5 кг Wheelchair drive type: Ручной wheelchair frame type: Складная wheelchair width: 58 см, 63 см, 68 см