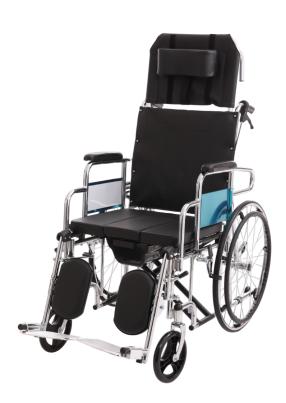

## Commercial offer for organizations and medical institutions

 Wheelchair with toilet steel MED1-KY608GC-51
Price 12,999.0 uah (including VAT and delivery cost to your Nova Poshta department)

Model: MED1-KY608GC-51 back height: 45 cm Dimensions: 98×37×88 cm Maximum load, (kg): 135 Overall Width: 68 cm Seat depth: 44 cm Seat height from floor: 54 cm stroller seat width: 51 cm total length: 117 cm Weight: 28 κг Please consider our commercial offer for the supply of rehabilitation and assistance products for people with disabilities.