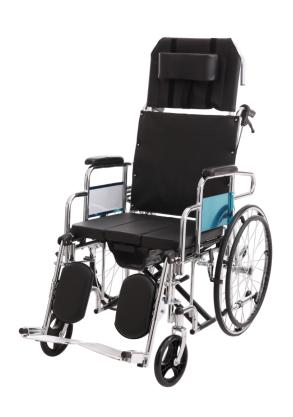

## Commercial offer for organizations and medical institutions

1. Wheelchair with toilet steel MED1-KY608GC-51

Price 14,999.0 uah (including VAT and delivery cost to your Nova Poshta department)

Model: MED1-KY608GC-51 back height: 45 cm

Dimensions: 98×37×88 см Maximum load, (kg): 135 Overall Width: 68 см Seat depth: 44 см

Seat height from floor: 54 cm stroller seat width: 51 cm total length: 117 cm

Weight: 28 кг

Please consider our commercial offer for the supply of rehabilitation and assistance products for people with disabilities.