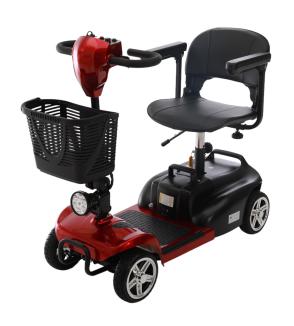

## Commercial offer for organizations and medical institutions

1. Disabled scooter with an electric drive MED1-KY160-B

Price 69,999.0 uah (including VAT and delivery cost to your Nova Poshta department)

Model: MED1-KY160-B back height: 25 cm Handle width: 45 cm Overall Width: 50 cm Seat depth: 38 cm total length: 115 cm

Weight: 44 кг

Диаметр колес, (дюймы): 7.4

| Option                      | Standard price         | Promotional price |
|-----------------------------|------------------------|-------------------|
| Free delivery to the branch | <del>1,500.0 грн</del> | 0 UAH             |