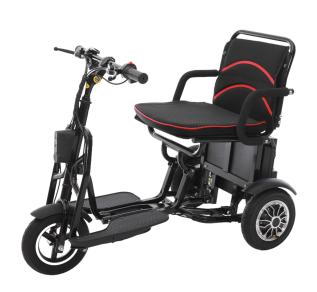

## Commercial offer for organizations and medical institutions

1. Folding scooter for people with disabilities MED1-KY160D

Price 49,999.0 uah (including VAT and delivery cost to your Nova Poshta department)

Model: KY160D armrests: Folding Brand: MED1

Front wheels: Pneumatic Max Speed: 7.5 km/h Maximum load: 100 kg rear wheels: Pneumatic

Weight: 25 kg

Wheelchair drive type: Electro wheelchair frame type: Folding

Travel range on a single charge: 35 км

| Option                      | Standard price         | Promotional price |
|-----------------------------|------------------------|-------------------|
| Free delivery to the branch | <del>1,500.0 грн</del> | 0 UAH             |