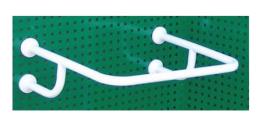

## **COMMERCIAL OFFER**

1. Two-support support on the wall NT-09-022

Price 620.0 uah (including VAT and delivery cost to the address)

Model: HT-09-022 Length: 430 mm

Maximum load: 120 kg Product material: Metal Production material: Metal

Weight: 1.300 kg Width: 495 mm Please consider our commercial offer for the supply of rehabilitation and assistance products for people with disabilities.

Our organization has been operating in the medical products market since 1993. Confirmation of this is the presence of licenses for the sale of medical products. In recent years, exclusive contracts have been signed with importers for the following products: