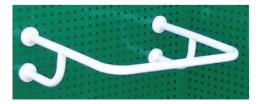

## Commercial offer for organizations and medical institutions

1. Two-support support on the wall NT-09-023 **Price 663.0 uah** (including VAT and delivery cost to your Nova Poshta department)

Model: HT-09-023 Length: 590 mm Maximum load: 120 kg Width: 695 mm Please consider our commercial offer for the supply of rehabilitation and assistance products for people with disabilities.