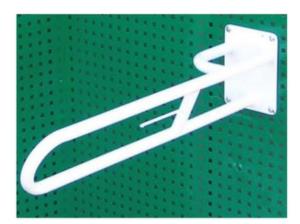

## Commercial offer for organizations and medical institutions

Support on the wall cantilever NT-09-029
Price 761.0 uah (including VAT and delivery cost to your Nova Poshta department)

Model: HT-09-029 Length: 725 mm Maximum load: 120 kg Product material: Metal Production material: Metal Weight: 2 kg Width: 185 mm Please consider our commercial offer for the supply of rehabilitation and assistance products for people with disabilities.