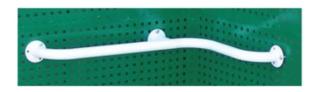

## Commercial offer for organizations and medical institutions

1. Corner handrail NT-09-015

**Price 442.0 uah** (including VAT and delivery cost to your Nova Poshta department)

Model: HT-09-015 Length: 500 mm Maximum load: 120 kg Product material: Metal Production material: Metal Weight: 0.680 kg Width: 350 mm Please consider our commercial offer for the supply of rehabilitation and assistance products for people with disabilities.