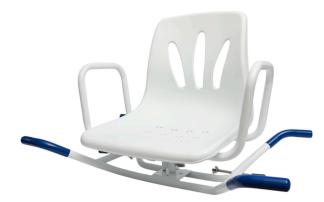

## 1. Bath Seat with Swivel Mechanism MED1-SC6040C **Price 3,990.0 uah** (including VAT and delivery cost to your Nova Poshta department)

Model: MED1-SC6040C back height: 35 см Seat depth: 35 см Weight: 5 кг Width between handrails: 51 см Please consider our commercial offer for the supply of rehabilitation and assistance products for people with disabilities.