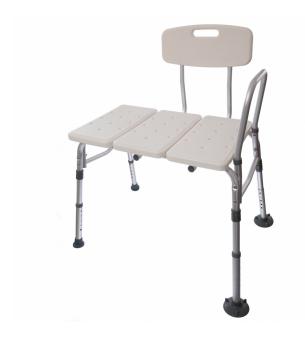

## 1. Wide Bariatric Non-Slip Shower Chair SC6030B-KD **Price 3,990.0 uah** (including VAT and delivery cost to your Nova Poshta department)

Model: MED1-SC6030B-KD back height: 18 см Back width: 40.5 см Brand: MED1 Handrail width: 41 см Length between legs: 55 см Max height with backrest: 95 см Maximum seat height of adjustable chair: 57 см Minimum height with backrest: 70 см Minimum seat height of adjustable chair: 45 см Seat depth: 40 см The presence of a back: да The presence of handrails: да Width between legs: 74 см Please consider our commercial offer for the supply of rehabilitation and assistance products for people with disabilities.