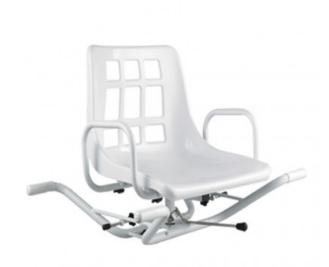

## 1. Bath swivel chair OSD-Q650100

**Price 3,299.0 uah** (including VAT and delivery cost to your Nova Poshta department)

Model: OSD-Q650100

Brand: OSD

Length between legs: 71 cm Maximum load: 100 kg

Production material: Metal + plastic

Seat width: 43 cm Seat depth: 40 cm Please consider our commercial offer for the supply of rehabilitation and assistance products for people with disabilities.

Our organization has been operating in the medical products market since 1993. Confirmation of this is the presence of licenses for the sale of medical products. In recent years, exclusive contracts have been signed with importers for the following products: