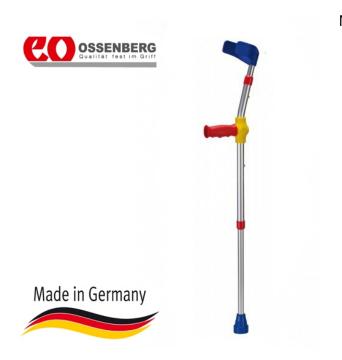

## Commercial offer for organizations and medical institutions

Elbow crutch for children Kiddy Line combi
Price 729.0 uah (including VAT and delivery cost to your Nova Poshta department)

Model: 241 DSKBU1