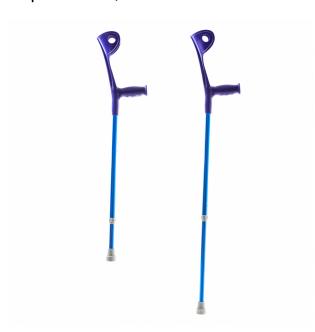

## 1. Arm crutch MED1-N31 (blue)

**Price 499.0 uah** (including VAT and delivery cost to your Nova Poshta department)

Model: MED1-N31 (синя) Amount in a package: 1 шт

Brand: MED1

Max Height: 113 см

Maximum handle height: 92 см

Maximum load: 136 кг

Minimum handle height: 69 см

Minimum Height: 89 см

Type of crutches: Подлокотный (канадки)

Please consider our commercial offer for the supply of rehabilitation and assistance products for people with disabilities.