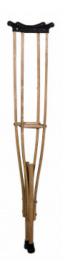

## **COMMERCIAL OFFER**

Axillary crutches for adults (pair) medium 1172-1347
Price 265.6 uah (including VAT and delivery cost to the address)

Model: 73558

Please consider our commercial offer for the supply of rehabilitation and assistance products for people with disabilities.